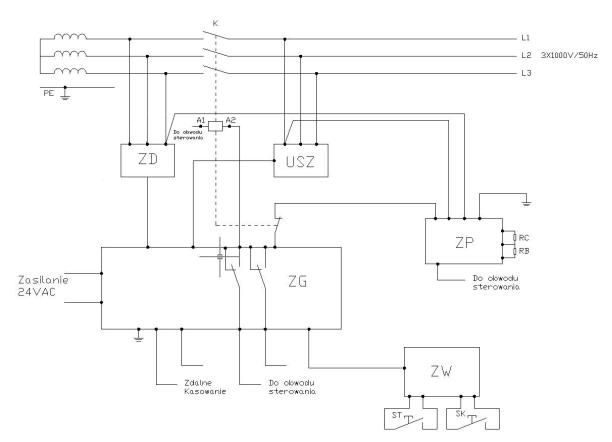

## **SCHEMATIC DIAGRAM**

### Legend:

Do obwodu sterowania – to control circuit Zasilanie 24VAC – power supply 24VAC Zdalne kasowanie – remote clearance