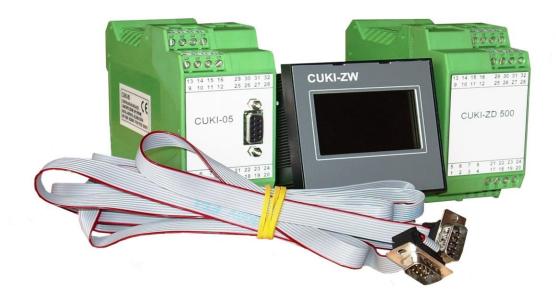

#### **CONSTRUCTION**

Central-blocking safety device type CUKI -05 comprises of the following units:

a/ main unit ZG

b/ indicator unit ZW

c/ coil unit ZD-500

d/ artificial zero unit USZ

e/ test unit ZP